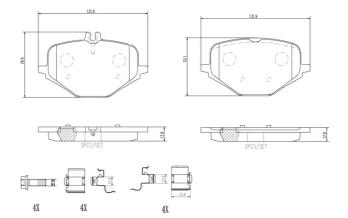

## **Technical specifications**

EAN code Axle Thickness
8020584119617 Rear 18 mm

Width Height
132 mm Accessories

Wear indicator
Prepared for wear indicator

WVA number
22717,22718

With accessories
With anti-squeal
shim
With brake caliper
bolts