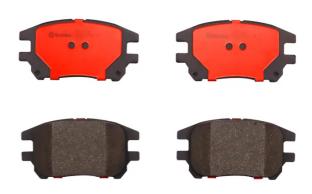

## The P56050N NAO brake pad is synonymous with reliability

Brembo NAO brake pads stand out for their ultimate braking comfort, reduced friction wear and low dust mission, which makes for cleaner rims and reduced maintenance requirements. The advanced friction material in keeping with the strictest environmental standards is the main distinguishing feature of NAO compounds.

- ✓ OE-equivalent
- Brembo quality
- Safety
- Comfort
- Durability
- ✓ Dust reduction
- ✓ With accessories