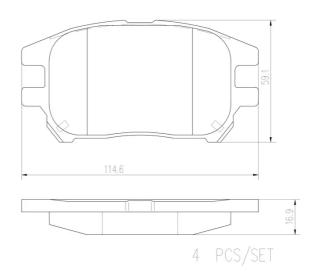

## **Technical specifications**

| EAN code<br><b>8020584081877</b> | Axle<br>Front           | Thickness 17 mm                         |
|----------------------------------|-------------------------|-----------------------------------------|
| Width 115 mm                     | Height 59 mm            | Braking system<br><b>Akebono</b>        |
| Wear indicator<br>Without        | WVA number <b>23929</b> | Accessories<br>With anti-squeal<br>shim |