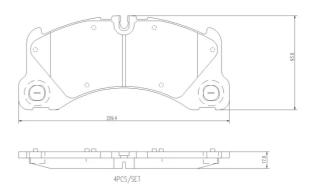

## **Technical specifications**

Thickness EAN code Axle 8020584119792 Front 17 mm

Width Height 210 mm 95 mm

Wear indicator Accessories WVA number Prepared for wear With anti-squeal 21524 indicator

shim