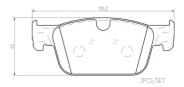

### **Technical specifications**

| EAN code                                         | Axle                             | Thickness                                                     |
|--------------------------------------------------|----------------------------------|---------------------------------------------------------------|
| <b>8020584131633</b>                             | Front                            | <b>17</b> mm                                                  |
| Width                                            | Height                           | Braking sy                                                    |
| <b>155</b> mm                                    | 63 mm                            | <b>Teves</b>                                                  |
| Wear indicator<br>Prepared for wear<br>indicator | WVA number<br><b>22098,22099</b> | Accessorie<br>With acces<br>With anti-s<br>shim<br>With pisto |