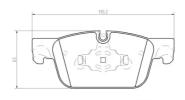

### **Technical specifications**

| EAN code                                         | Axle                             | Thickness                                                     |
|--------------------------------------------------|----------------------------------|---------------------------------------------------------------|
| <b>8020584131633</b>                             | Front                            | <b>17</b> mm                                                  |
| Width                                            | Height                           | Braking sy                                                    |
| <b>155</b> mm                                    | 63 mm                            | <b>Teves</b>                                                  |
| Wear indicator<br>Prepared for wear<br>indicator | WVA number<br><b>22098,22099</b> | Accessorie<br>With acces<br>With anti-s<br>shim<br>With pisto |