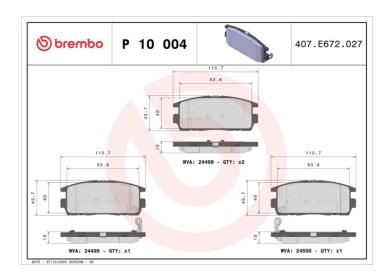

## **BRAKE PAD** P 10 004

## **Technical specifications**

| EAN code       | Axle              | Thickness                    |
|----------------|-------------------|------------------------------|
| 8020584060032  | Rear              | <b>15</b> mm                 |
| Width          | Height            | Braking system               |
| <b>111</b> mm  | <b>46</b> mm      | Mando                        |
|                |                   |                              |
| Wear indicator | WVA number        | Accessories With anti-squeal |
| Acoustic       | 24498,24499,24500 | shim .                       |