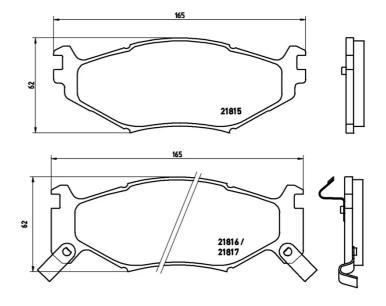

## **Technical specifications**

| Wear indicator Acoustic          | WVA number<br>21815,21816,21817 | Accessories With anti-squeal shim |
|----------------------------------|---------------------------------|-----------------------------------|
| Width<br>165 mm                  | Height 62 mm                    | Braking system<br>Kelsey Hayes    |
| EAN code<br><b>8020584050446</b> | Axle<br>Front                   | Thickness 19 mm                   |