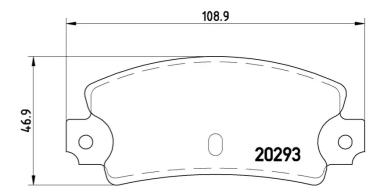

## **Technical specifications**

| Wear indicator Prepared for wear indicator | WVA number <b>20293</b> | Accessories With anti-squeal shim |
|--------------------------------------------|-------------------------|-----------------------------------|
| Width 109 mm                               | Height 42 mm            | Braking system<br><b>Bendix</b>   |
| EAN code<br><b>8020584050781</b>           | Axle<br>Rear            | Thickness  12 mm                  |