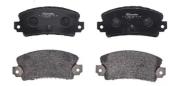

## **BRAKE PAD P 23 008**

## The P 23 008 brake pad is synonymous with reliability

The Brembo brake pad guarantees ultimate safety when braking thanks to the use of more than 100 different compounds, designed according to the type of vehicle and use. Stopping distances reduced to a minimum, maximum driving comfort and silent operation are the most important features of Brembo materials. Brembo brake pads are supplied together with an extensive range of accessories and assembly kits for professional-standard installation.

## **Technical specifications**

| Wear indicator Prepared for wear indicator | WVA number <b>20293</b> | Accessories With anti-squeal shim |
|--------------------------------------------|-------------------------|-----------------------------------|
| Width 109 mm                               | Height 42 mm            | Braking system<br><b>Bendix</b>   |
| EAN code<br><b>8020584050781</b>           | Axle<br>Rear            | Thickness  12 mm                  |