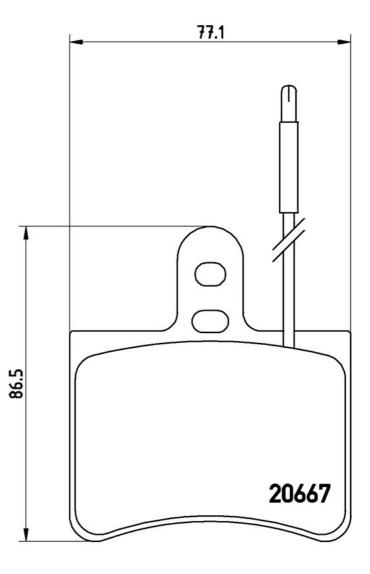

## **Technical specifications** Thickness EAN code Axle 8020584050804 Rear **16** mm Width Height Braking system **77** mm Citroen **87** mm Wear indicator WVA number Electric 20667

COMPATIBLE VEHICLES