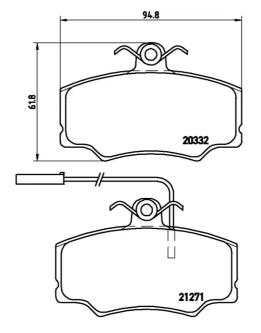

## **Technical specifications**

| EAN code<br><b>8020584051184</b>  | Axle<br>Front                    | Thickness  17 mm                                                                           |
|-----------------------------------|----------------------------------|--------------------------------------------------------------------------------------------|
| Width<br><b>95</b> mm             | Height <b>62</b> mm              | Braking system<br><b>Lucas</b>                                                             |
| Wear indicator<br><b>Electric</b> | WVA number<br><b>20332,21271</b> | Accessories<br>With accessories<br>With anti-squeal<br>shim<br>With brake caliper<br>bolts |