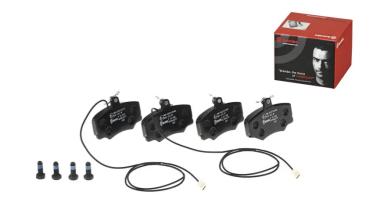

## The P 23 048 brake pad is synonymous with reliability

The Brembo brake pad guarantees ultimate safety when braking thanks to the use of more than 100 different compounds, designed according to the type of vehicle and use. Stopping distances reduced to a minimum, maximum driving comfort and silent operation are the most important features of Brembo materials. Brembo brake pads are supplied together with an extensive range of accessories and assembly kits for professional-standard installation.

- ✓ OE-equivalent
- Brembo quality
- ✓ ECE-R90 certificate
- ✓ Safety
- Performance
- ✓ Comfort
- With accessories

## **Technical specifications**

| EAN code<br><b>8020584051184</b>  | Axle<br>Front                    | Thickness  17 mm                                                                           |
|-----------------------------------|----------------------------------|--------------------------------------------------------------------------------------------|
| Width<br><b>95</b> mm             | Height <b>62</b> mm              | Braking system<br><b>Lucas</b>                                                             |
| Wear indicator<br><b>Electric</b> | WVA number<br><b>20332,21271</b> | Accessories<br>With accessories<br>With anti-squeal<br>shim<br>With brake caliper<br>bolts |