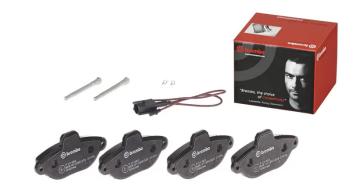

## **BRAKE PAD** P 23 060

## The P 23 060 brake pad is synonymous with reliability

The Brembo brake pad guarantees ultimate safety when braking thanks to the use of more than 100 different compounds, designed according to the type of vehicle and use. Stopping distances reduced to a minimum, maximum driving comfort and silent operation are the most important features of Brembo materials. Brembo brake pads are supplied together with an extensive range of accessories and assembly kits for professionalstandard installation.

- ✓ OE-equivalent
- Brembo quality
- ECE-R90 certificate
- Safety
- Performance
- Comfort
- With accessories