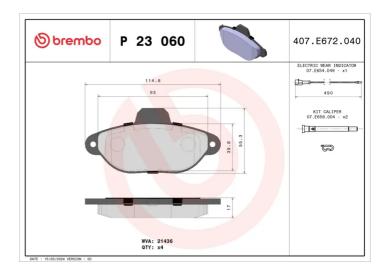

## **BRAKE PAD** P 23 060

## **Technical specifications**

| EAN code<br><b>8020584051306</b>  | Axle<br>Front              | Thickness  17 mm                                                    |
|-----------------------------------|----------------------------|---------------------------------------------------------------------|
| Width 115 mm                      | Height 55 mm               | Braking system<br><b>Bendix</b>                                     |
| Wear indicator<br><b>Electric</b> | WVA number<br><b>21436</b> | Accessories With accessories With anti-squeal shim With piston clip |