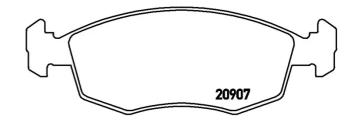

## **Technical specifications**

| EAN code                          | Axle                      | Thickness                               |
|-----------------------------------|---------------------------|-----------------------------------------|
| <b>8020584051337</b>              | Front                     | <b>18</b> mm                            |
| Width                             | Height                    | Braking system                          |
| <b>151</b> mm                     | <b>53</b> mm              | <b>Teves</b>                            |
| Wear indicator<br><b>Electric</b> | WVA number<br>20907,23229 | Accessories<br>With anti-squeal<br>shim |