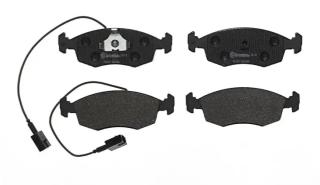

## BRAKE PAD P 23 063

The P 23 063 brake pad is synonymous with reliability

The Brembo brake pad guarantees ultimate safety when braking thanks to the use of more than 100 different compounds, designed according to the type of vehicle and use. Stopping distances reduced to a minimum, maximum driving comfort and silent operation are the most important features of Brembo materials. Brembo brake pads are supplied together with an extensive range of accessories and assembly kits for professionalstandard installation.

## **Technical specifications**

| EAN code                          | Axle                      | Thickness                               |
|-----------------------------------|---------------------------|-----------------------------------------|
| <b>8020584051337</b>              | Front                     | <b>18</b> mm                            |
| Width                             | Height                    | Braking system                          |
| <b>151</b> mm                     | <b>53</b> mm              | <b>Teves</b>                            |
| Wear indicator<br><b>Electric</b> | WVA number<br>20907,23229 | Accessories<br>With anti-squeal<br>shim |