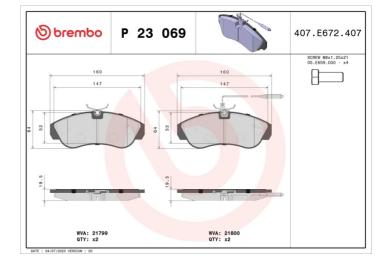

## BRAKE PAD P 23 069

The P 23 069 brake pad is synonymous with reliability

The Brembo brake pad guarantees ultimate safety when braking thanks to the use of more than 100 different compounds, designed according to the type of vehicle and use. Stopping distances reduced to a minimum, maximum driving comfort and silent operation are the most important features of Brembo materials. Brembo brake pads are supplied together with an extensive range of accessories and assembly kits for professionalstandard installation.