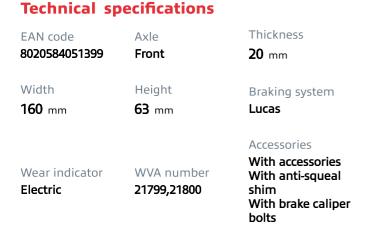

## BRAKE PAD P 23 069

The P 23 069 brake pad is synonymous with reliability

The Brembo brake pad guarantees ultimate safety when braking thanks to the use of more than 100 different compounds, designed according to the type of vehicle and use. Stopping distances reduced to a minimum, maximum driving comfort and silent operation are the most important features of Brembo materials. Brembo brake pads are supplied together with an extensive range of accessories and assembly kits for professionalstandard installation.

- OE-equivalent
- Brembo quality
- ECE-R90 certificate
- Safety
- Performance
- Comfort
- With accessories