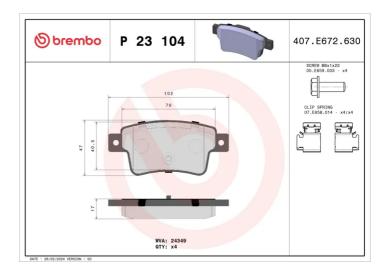

## **BRAKE PAD P 23 104**

## **Technical specifications**

| Total Spe                        |                            |                                                                             |
|----------------------------------|----------------------------|-----------------------------------------------------------------------------|
| EAN code<br><b>8020584059401</b> | Axle<br><b>Rear</b>        | Thickness 18 mm                                                             |
| Width 102 mm                     | Height<br><b>47</b> mm     | Braking system<br>Bosch                                                     |
| Wear indicator<br><b>Without</b> | WVA number<br><b>24349</b> | Accessories With accessories With anti-squeal shim With brake caliper bolts |