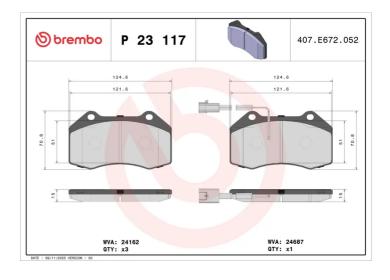

## **BRAKE PAD P 23 117**

## **Technical specifications**

| EAN code<br><b>8020584060308</b>  | Axle<br>Front                 | Thickness  15 mm                  |
|-----------------------------------|-------------------------------|-----------------------------------|
| Width 125 mm                      | Height <b>71</b> mm           | Braking system<br>Brembo          |
| Wear indicator<br><b>Electric</b> | WVA number <b>24162,24687</b> | Accessories With anti-squeal shim |