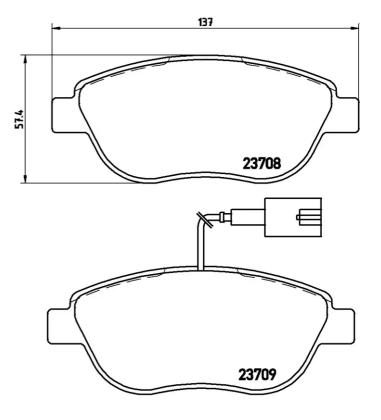

## **Technical specifications**

**Thickness** EAN code 8020584060339 19 mm

Width Height Braking system

**137** mm **73** mm **Bosch** 

Accessories

With accessories Wear indicator WVA number With anti-squeal Electric 23708,23709,23981 shim