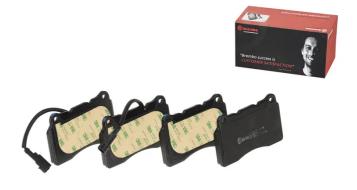

## **BRAKE PAD** P 23 154

The P 23 154 brake pad is synonymous with reliability

The Brembo brake pad guarantees ultimate safety when braking thanks to the use of more than 100 different compounds, designed according to the type of vehicle and use. Stopping distances reduced to a minimum, maximum driving comfort and silent operation are the most important features of Brembo materials. Brembo brake pads are supplied together with an extensive range of accessories and assembly kits for professionalstandard installation.

## **Technical specifications**

| EAN code             | Axle                     | Thickness        |
|----------------------|--------------------------|------------------|
| <b>8020584110010</b> | Front                    | <b>16</b> mm     |
| Width                | Height                   | Braking system   |
| <b>132</b> mm        | <b>77</b> mm             | <b>Brembo</b>    |
| Wear indicator       | WVA number               | Accessories      |
| <b>Electric</b>      | <b>23092,23756,23757</b> | With anti-squeal |

shim

**COMPATIBLE VEHICLES** 