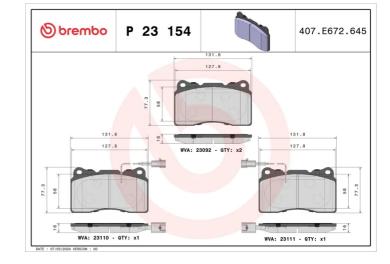

## **Technical specifications**

| EAN code             | Axle                     | Thickness        |
|----------------------|--------------------------|------------------|
| <b>8020584110010</b> | Front                    | <b>16</b> mm     |
| Width                | Height                   | Braking system   |
| <b>132</b> mm        | <b>77</b> mm             | <b>Brembo</b>    |
| Wear indicator       | WVA number               | Accessories      |
| <b>Electric</b>      | <b>23092,23756,23757</b> | With anti-squeal |