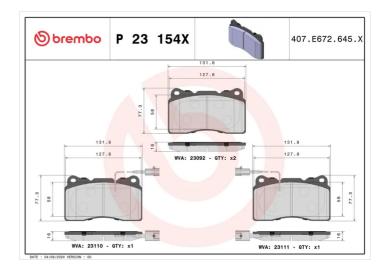

## **Technical specifications**

Axle

| 8020584068731                     | Front                           | <b>16</b> mm                      |
|-----------------------------------|---------------------------------|-----------------------------------|
| Width<br>132 mm                   | Height<br><b>77</b> mm          | Braking system<br>Brembo          |
| Wear indicator<br><b>Electric</b> | WVA number<br>23092,23756,23757 | Accessories With anti-squeal shim |