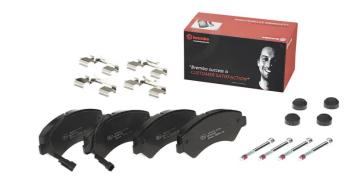

## The P 23 161 brake pad is synonymous with reliability

The Brembo brake pad guarantees ultimate safety when braking thanks to the use of more than 100 different compounds, designed according to the type of vehicle and use. Stopping distances reduced to a minimum, maximum driving comfort and silent operation are the most important features of Brembo materials. Brembo brake pads are supplied together with an extensive range of accessories and assembly kits for professional-standard installation.

- ✓ OE-equivalent
- Brembo quality
- ✓ ECE-R90 certificate
- Safety
- Performance
- ✓ Comfort
- With accessories

## **Technical specifications**

| rechnical spe  | cincations   |                                      |
|----------------|--------------|--------------------------------------|
| EAN code       | Axle         | Thickness                            |
| 8020584112793  | Front        | <b>21</b> mm                         |
| Width          | Height       | Braking system                       |
| <b>169</b> mm  | <b>69</b> mm | Brembo                               |
|                |              | Accessories                          |
| Wear indicator | WVA number   | With accessories<br>With anti-squeal |
| Electric       | 24466,24467  | shim                                 |
|                |              | With brake caliper bolts             |
|                |              |                                      |