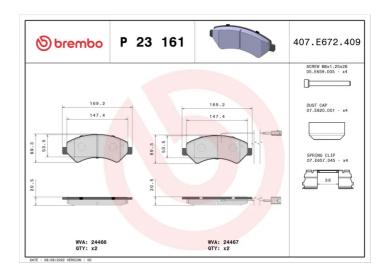

## **BRAKE PAD P 23 161**

## **Technical specifications**

| rechnical spe  | cincations   |                                      |
|----------------|--------------|--------------------------------------|
| EAN code       | Axle         | Thickness                            |
| 8020584112793  | Front        | <b>21</b> mm                         |
| Width          | Height       | Braking system                       |
| <b>169</b> mm  | <b>69</b> mm | Brembo                               |
|                |              | Accessories                          |
| Wear indicator | WVA number   | With accessories<br>With anti-squeal |
| Electric       | 24466,24467  | shim                                 |
|                |              | With brake caliper bolts             |
|                |              |                                      |