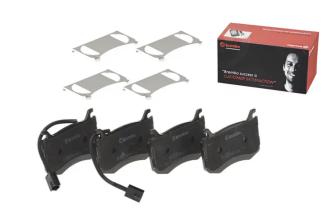

## **BRAKE PAD P 23 183**

## The P 23 183 brake pad is synonymous with reliability

The Brembo brake pad guarantees ultimate safety when braking thanks to the use of more than 100 different compounds, designed according to the type of vehicle and use. Stopping distances reduced to a minimum, maximum driving comfort and silent operation are the most important features of Brembo materials. Brembo brake pads are supplied together with an extensive range of accessories and assembly kits for professional-standard installation.

- Brembo quality
- ✓ ECE-R90 certificate
- Safety
- Performance
- Comfort

## **Technical specifications**

| EAN code<br><b>8020584087367</b>  | Axle<br>Front                       | Thickness  15 mm                  |
|-----------------------------------|-------------------------------------|-----------------------------------|
| Width 115 mm                      | Height 77 mm                        | Braking system<br>Brembo          |
| Wear indicator<br><b>Electric</b> | WVA number <b>22091,22092,22093</b> | Accessories With anti-squeal shim |