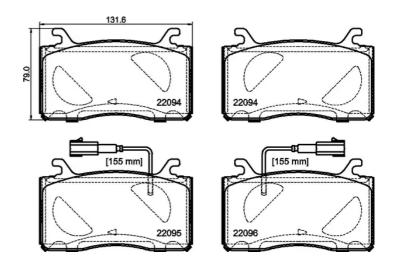

## **Technical specifications**

| Width 132 mm               | Height<br><b>79</b> mm              | Braking system Brembo                                               |
|----------------------------|-------------------------------------|---------------------------------------------------------------------|
| Wear indicator<br>Electric | WVA number <b>22507,22508,22509</b> | Accessories With accessories With anti-squeal shim With piston clip |