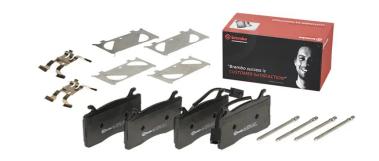

## The P 23 187 brake pad is synonymous with reliability

The Brembo brake pad guarantees ultimate safety when braking thanks to the use of more than 100 different compounds, designed according to the type of vehicle and use. Stopping distances reduced to a minimum, maximum driving comfort and silent operation are the most important features of Brembo materials. Brembo brake pads are supplied together with an extensive range of accessories and assembly kits for professionalstandard installation.

- OE-equivalent
- Brembo quality
- ECE-R90 certificate
- Safety
- Performance
- Comfort
- With accessories