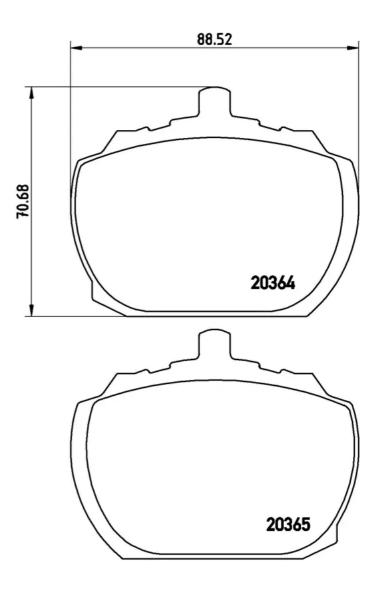

## **Technical specifications**

Thickness EAN code Axle 8020584051764 Front **15** mm

Width Height Braking system

Lockheed **89** mm **71** mm

Accessories

Wear indicator WVA number

With anti-squeal 20364,20365 Without