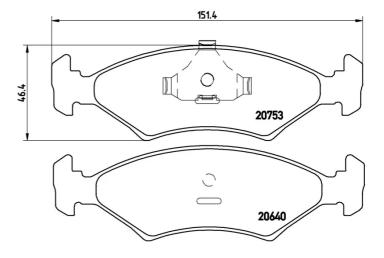

## **Technical specifications**

| EAN code<br><b>8020584051788</b> | Thickness 18 mm               |                                         |
|----------------------------------|-------------------------------|-----------------------------------------|
| Width 151 mm                     | Height 46 mm                  | Braking system <b>Teves</b>             |
| Wear indicator<br><b>Without</b> | WVA number <b>20640,20753</b> | Accessories<br>With anti-squeal<br>shim |