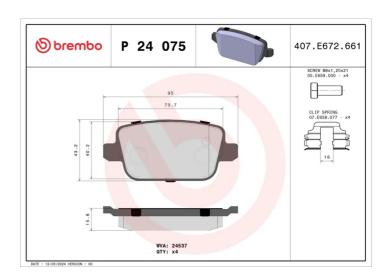

## BRAKE PAD P 24 075

## **Technical specifications**

| EAN code<br><b>8020584060483</b> | Axle<br><b>Rear</b>     | Thickness<br><b>16</b> mm                                                   |
|----------------------------------|-------------------------|-----------------------------------------------------------------------------|
| Width<br>95 mm                   | Height 43 mm            | Braking system<br><b>TRW</b>                                                |
| Wear indicator<br><b>Without</b> | WVA number <b>24537</b> | Accessories With accessories With anti-squeal shim With brake caliper bolts |