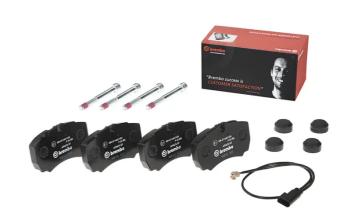

## The P 24 084 brake pad is synonymous with reliability

The Brembo brake pad guarantees ultimate safety when braking thanks to the use of more than 100 different compounds, designed according to the type of vehicle and use. Stopping distances reduced to a minimum, maximum driving comfort and silent operation are the most important features of Brembo materials. Brembo brake pads are supplied together with an extensive range of accessories and assembly kits for professional-standard installation.

- Brembo quality
- ECE-R90 certificate
- Safety
- Performance
- Comfort
- With accessories

## **Technical specifications**

| reeminear spe                     | cirications             |                                                                             |
|-----------------------------------|-------------------------|-----------------------------------------------------------------------------|
| EAN code                          | Axle                    | Thickness                                                                   |
| 8020584090534                     | Rear                    | <b>20</b> mm                                                                |
| Width<br>110 mm                   | Height<br><b>64</b> mm  | Braking system<br><b>Brembo</b>                                             |
| Wear indicator<br><b>Electric</b> | WVA number <b>29123</b> | Accessories With accessories With anti-squeal shim With brake caliper bolts |