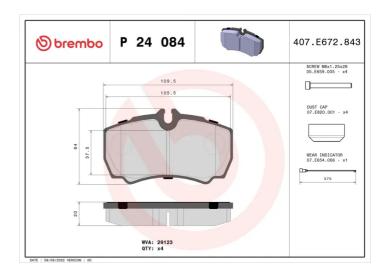

## BRAKE PAD P 24 084

## **Technical specifications**

| reeminear spe                     | cirications             |                                                                             |
|-----------------------------------|-------------------------|-----------------------------------------------------------------------------|
| EAN code                          | Axle                    | Thickness                                                                   |
| 8020584090534                     | Rear                    | <b>20</b> mm                                                                |
| Width<br>110 mm                   | Height<br><b>64</b> mm  | Braking system<br><b>Brembo</b>                                             |
| Wear indicator<br><b>Electric</b> | WVA number <b>29123</b> | Accessories With accessories With anti-squeal shim With brake caliper bolts |