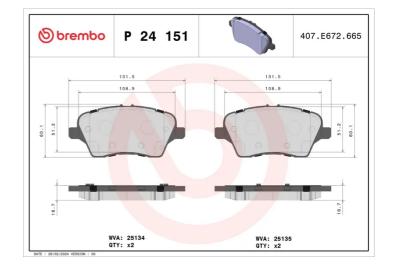

#### **Technical specifications** Thickness EAN code Axle 8020584103036 Front 17 mm Width Height Braking system 132 mm 60 mm TRW Accessories With accessories Wear indicator WVA number With anti-squeal Without 25134,25135 shim With brake caliper bolts