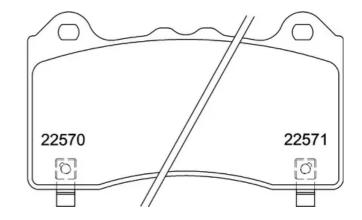

type of vehicle and use. Stopping distances reduced to a minimum, maximum driving comfort and silent operation are the most important features of Brembo materials. Brembo brake pads are supplied together with an extensive range of accessories and assembly kits for professionalstandard installation.



- ✓ OE-equivalent
- Brembo quality
- ECE-R90 certificate
- Safety
- Performance
- Comfort

Acoustic

## **Technical specifications**

| EAN code       | Axle         | Thickness      |
|----------------|--------------|----------------|
| 8020584086902  | Front        | <b>15</b> mm   |
| Width          | Height       | Braking system |
| <b>138</b> mm  | <b>78</b> mm | <b>Teves</b>   |
| Wear indicator | WVA number   | Accessories    |

22569,22570,22571

Accessories With anti-squeal shim







## **COMPATIBLE OE PART NUMBERS**

| 1937442     | FORD     |
|-------------|----------|
| 2003984     | FORD     |
| G1FY2K021AA | FORD     |
| G1FY2K021AB | FORD     |
| G1FZ2001A   | FORD USA |