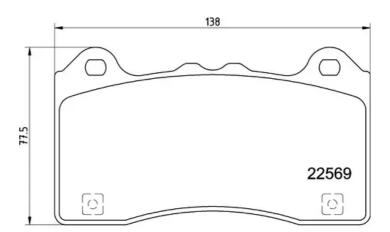

## **Technical specifications**

| EAN code       | Axle         | Thickness      |
|----------------|--------------|----------------|
| 8020584086902  | Front        | <b>15</b> mm   |
| Width          | Height       | Braking system |
| <b>138</b> mm  | <b>78</b> mm | <b>Teves</b>   |
| Wear indicator | WVA number   | Accessories    |

22569,22570,22571

Accessories With anti-squeal shim