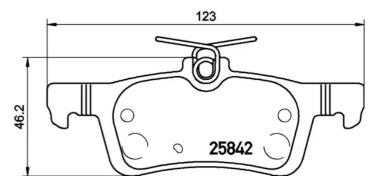

## **Technical specifications**

| Wear indicator Without           | WVA number <b>25841,25842</b> | Accessories With anti-squeal shim |
|----------------------------------|-------------------------------|-----------------------------------|
| Width 123 mm                     | Height 42 mm                  | Braking system <b>Teves</b>       |
| EAN code<br><b>8020584087206</b> | Axle<br><b>Rear</b>           | Thickness  14 mm                  |