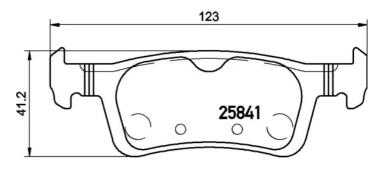

## **Technical specifications**

| Wear indicator Without           | WVA number <b>25841,25842</b> | Accessories With anti-squeal shim |
|----------------------------------|-------------------------------|-----------------------------------|
| Width 123 mm                     | Height 42 mm                  | Braking system <b>Teves</b>       |
| EAN code<br><b>8020584087206</b> | Axle<br><b>Rear</b>           | Thickness  14 mm                  |