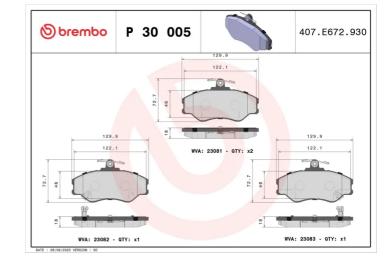

### **Technical specifications**

| EAN code                          | Axle                            | Thickness                               |
|-----------------------------------|---------------------------------|-----------------------------------------|
| <b>8020584052754</b>              | Front                           | <b>19</b> mm                            |
| Width                             | Height                          | Braking system                          |
| <b>130</b> mm                     | <b>73</b> mm                    | Lucas                                   |
| Wear indicator<br><b>Acoustic</b> | WVA number<br>23081,23082,23083 | Accessories<br>With anti-squeal<br>shim |