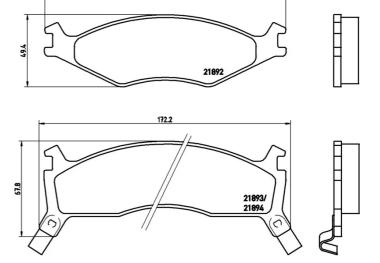

## **Technical specifications**

| EAN code<br><b>8020584052761</b> | Axle<br>Front                   | Thickness  18 mm                  |
|----------------------------------|---------------------------------|-----------------------------------|
| Width<br>165 mm                  | Height 49 mm                    | Braking system Sangshin           |
| Wear indicator <b>Acoustic</b>   | WVA number<br>21892,21893,21894 | Accessories With anti-squeal shim |