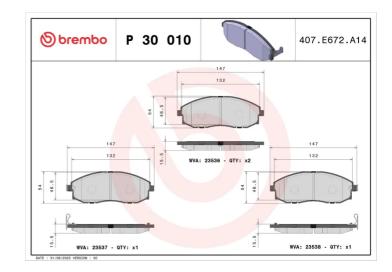

### **Technical specifications**

| EAN code             | Axle              | Thickness        |
|----------------------|-------------------|------------------|
| <b>8020584052808</b> | <b>Front</b>      | <b>16</b> mm     |
| Width                | Height            | Braking system   |
| <b>147</b> mm        | <b>54</b> mm      | Mando            |
| Wear indicator       | WVA number        | Accessories      |
| <b>Acoustic</b>      | 23536,23537,23538 | With anti-squeal |

with anti-squeal shim