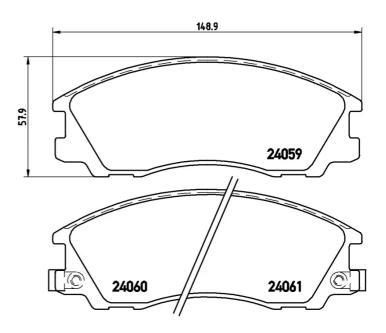

## **Technical specifications**

| EAN code                | Axle                                   | Thickness                         |
|-------------------------|----------------------------------------|-----------------------------------|
| 8020584052877           | Front                                  | <b>17</b> mm                      |
| Width<br>149 mm         | Height<br><b>58</b> mm                 | Braking system  Mando             |
| Wear indicator Acoustic | WVA number<br><b>24059,24060,24061</b> | Accessories With anti-squeal shim |