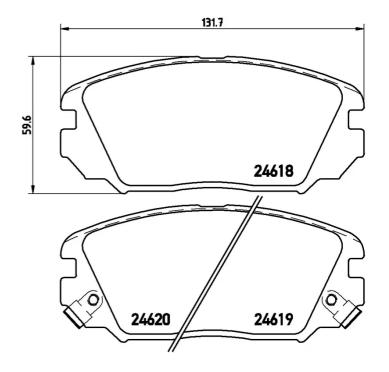

## **Technical specifications**

Axle

| 8020584060698                  | Front                                  | <b>18</b> mm                                                        |
|--------------------------------|----------------------------------------|---------------------------------------------------------------------|
| Width 132 mm                   | Height<br><b>60</b> mm                 | Braking system<br><b>Mando</b>                                      |
| Wear indicator <b>Acoustic</b> | WVA number<br><b>24618,24619,24620</b> | Accessories With accessories With anti-squeal shim With piston clip |