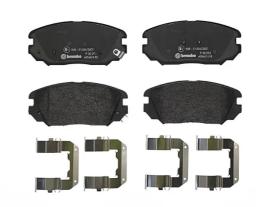

- ✓ OE-equivalent
- Brembo quality
- ✓ ECE-R90 certificate
- Safety
- Performance
- Comfort

EAN code

With accessories

## **Technical specifications**

Axle

| 8020584060698                  | Front                                  | <b>18</b> mm                                                        |
|--------------------------------|----------------------------------------|---------------------------------------------------------------------|
| Width 132 mm                   | Height<br><b>60</b> mm                 | Braking system<br><b>Mando</b>                                      |
| Wear indicator <b>Acoustic</b> | WVA number<br><b>24618,24619,24620</b> | Accessories With accessories With anti-squeal shim With piston clip |