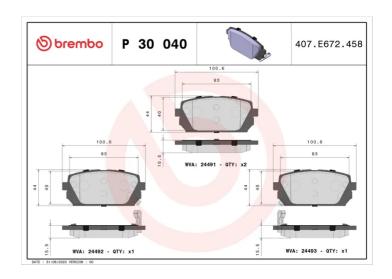

## **Technical specifications**

| EAN code<br><b>8020584060780</b> | Axle<br><b>Rear</b>                    | Thickness  16 mm                  |
|----------------------------------|----------------------------------------|-----------------------------------|
| Width<br>101 mm                  | Height<br><b>44</b> mm                 | Braking system<br><b>Mando</b>    |
| Wear indicator Acoustic          | WVA number<br><b>24491,24492,24493</b> | Accessories With anti-squeal shim |