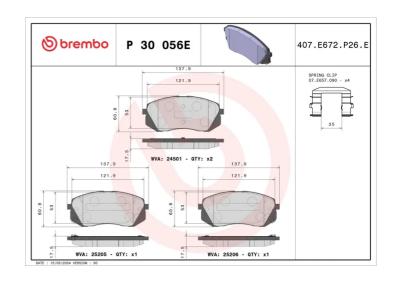

## **Technical specifications**

EAN code Axle Thickness 8020584123256 Front 18 mm

Width Height Braking system

138 mm 61 mm Mando

Accessories

Wear indicator WVA number With accessories
Acoustic 24501,25205,25206 With anti-squeal