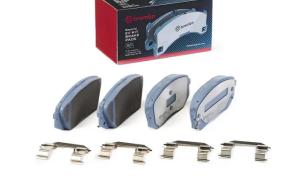

## The P 30 056E brake pad is designed for electric cars

The use of regenerative braking, in electric vehicles, entails a more discontinuous use of the friction brake compared to a car with a combustion engine. For this reason, special attention is required to avoid the corrosion of brake discs and brake pads. The Brembo EV brake pad is coated with a special protective treatment, and when used in combination with Brembo EV brake discs, it avoids early corrosion of the braking system, guaranteeing silent and effective braking.

- ✓ Brembo quality
- ✓ ECE-R90 certificate
- ✓ Comfort
- Durability
- ✓ Anti-corrosion
- ✓ With accessories

## **Technical specifications**

EAN code Axle Thickness 8020584123256 Front 18 mm

Width Height Braking system

138 mm 61 mm Mando

Accessories

Wear indicator WVA number With accessories
Acoustic 24501,25205,25206 With anti-squeal