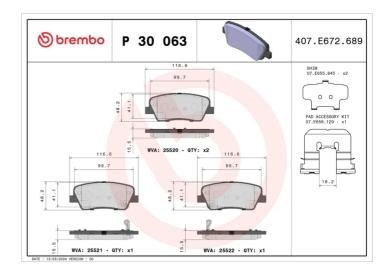

## **Technical specifications**

| Wear indicator<br>Acoustic       | WVA number<br>25520,25521,25522 | Accessories With accessories With anti-squeal shim With piston clip |
|----------------------------------|---------------------------------|---------------------------------------------------------------------|
| Width 117 mm                     | Height<br><b>48</b> mm          | Braking system<br><b>Mando</b>                                      |
| EAN code<br><b>8020584104767</b> | Axle<br>Rear                    | 16 mm                                                               |