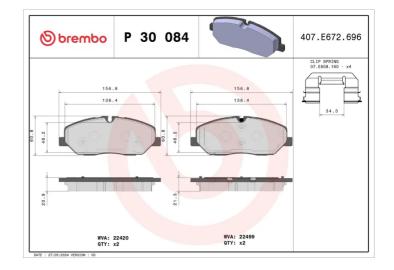

## **Technical specifications** Thickness EAN code Axle 8020584084304 Front 21 mm Width Height Braking system 157 mm **61** mm Mando Accessories Wear indicator With accessories WVA number Prepared for wear With anti-squeal 22420,22499 indicator shim

With piston clip

**COMPATIBLE VEHICLES** 