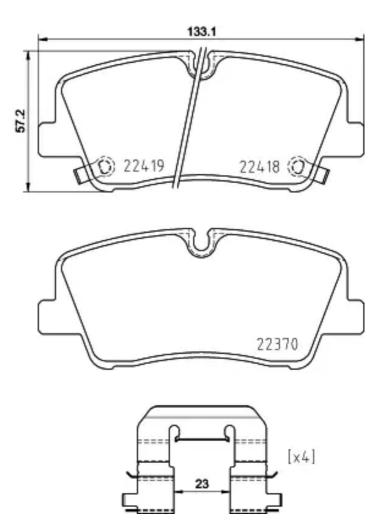

## **Technical specifications**

EAN code Axle Thickness **8020584084427 Rear 18** mm

Width Height Braking system

Accessories

Wear indicator WVA number Acoustic 22370,22418,22419

With accessories With anti-squeal