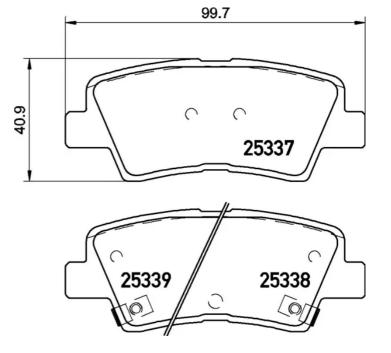

## **Technical specifications**

| EAN code<br><b>8020584115305</b> | Axle<br><b>Rear</b>                 | Thickness  16 mm                                   |
|----------------------------------|-------------------------------------|----------------------------------------------------|
| Width<br>100 mm                  | Height 41 mm                        | Braking system<br><b>Akebono</b>                   |
| Wear indicator <b>Acoustic</b>   | WVA number <b>25337,25338,25339</b> | Accessories With accessories With anti-squeal shim |