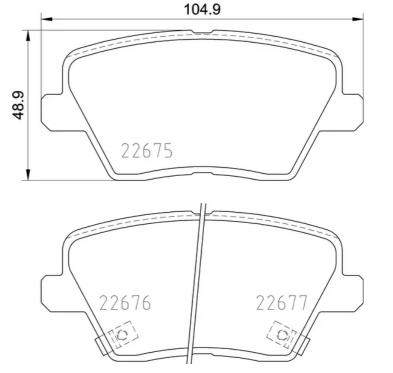

## **Technical specifications**

EAN code Axle Thickness **8020584115077 Rear 16** mm

Width Height 105 mm 49 mm

Accessories

Wear indicator WVA number
Acoustic 22675,22676,22677

With accessories With anti-squeal shim With piston clip