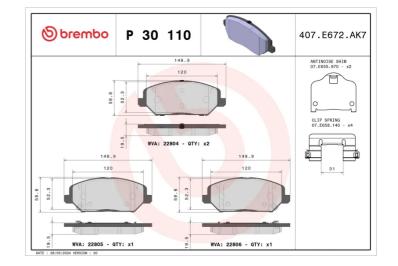

- ✓ OE-equivalent
- Brembo quality
- ECE-R90 certificate
- Safety
- Performance
- Comfort
- With accessories

| Technical specifications          |                                 |                                                             |
|-----------------------------------|---------------------------------|-------------------------------------------------------------|
| EAN code                          | Axle                            | Thickness                                                   |
| 8020584115060                     | Front                           | <b>18</b> mm                                                |
| Width<br><b>149</b> mm            | Height<br><b>59</b> mm          |                                                             |
| Wear indicator<br><b>Acoustic</b> | WVA number<br>22804,22805,22806 | Accessories<br>With accessories<br>With anti-squeal<br>shim |