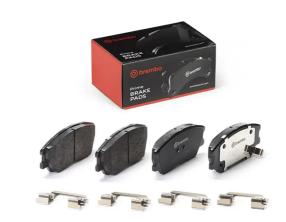

## **BRAKE PAD P 30 121**

## The P 30 121 brake pad is synonymous with reliability

The Brembo brake pad guarantees ultimate safety when braking thanks to the use of more than 100 different compounds, designed according to the type of vehicle and use. Stopping distances reduced to a minimum, maximum driving comfort and silent operation are the most important features of Brembo materials. Brembo brake pads are supplied together with an extensive range of accessories and assembly kits for professional-standard installation.

- Brembo quality
- ✓ ECE-R90 certificate
- Safety
- Performance
- ✓ Comfort
- With accessories

With piston clip

**COMPATIBLE VEHICLES** 