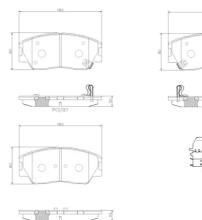

## **Technical specifications**

EAN code Axle Thickness **8020584118207** Front **18** mm

Width Height 134 mm 60 mm

Accessories

Wear indicator WVA number With accessories Acoustic 26224,26225,26226 With anti-squeal shim