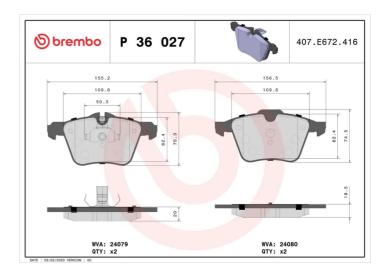

## **BRAKE PAD P 36 027**

## **Technical specifications**

| •                                          |                               |                                                                  |
|--------------------------------------------|-------------------------------|------------------------------------------------------------------|
| EAN code                                   | Axle                          | Thickness                                                        |
| 8020584108871                              | Front                         | <b>19</b> mm                                                     |
| Width                                      | Height                        | Braking system                                                   |
| <b>155</b> mm                              | <b>74</b> mm                  | Teves                                                            |
|                                            |                               | Accessories                                                      |
| Wear indicator Prepared for wear indicator | WVA number <b>24079,24080</b> | With accessories<br>With anti-squeal<br>shim<br>With piston clip |
|                                            |                               |                                                                  |