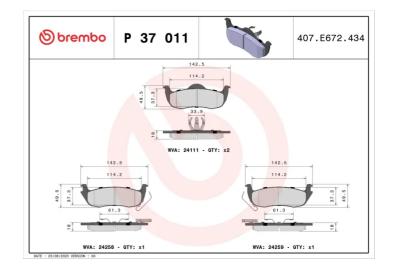

#### **Technical specifications** Thickness EAN code Axle 8020584060902 Rear 18 mm Width Height Braking system 143 mm **49** mm **Kelsey Hayes** Accessories With accessories Wear indicator WVA number With anti-squeal Without 24258,24259,24577 shim With piston clip