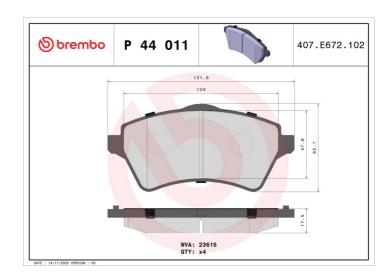

## **BRAKE PAD** P 44 011

## **Technical specifications**

**Thickness** EAN code Axle 8020584053348 Front 18 mm

Width Height Braking system Lucas

132 mm **62** mm

Wear indicator WVA number Without 23615

**COMPATIBLE VEHICLES** 