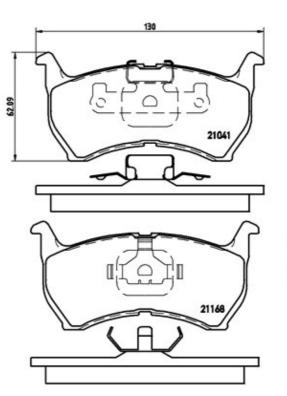

## Technical specifications

| EAN code             | Axle         | Thickness      |
|----------------------|--------------|----------------|
| <b>8020584053416</b> | Front        | <b>15</b> mm   |
| Width                | Height       | Braking system |
| <b>130</b> mm        | <b>62</b> mm | <b>Akebono</b> |
| Wear indicator       | WVA number   |                |

Without

21041,21168

COMPATIBLE VEHICLES