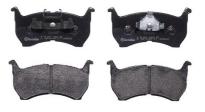

## **BRAKE PAD** P 49 004

The P 49 004 brake pad is synonymous with reliability

The Brembo brake pad guarantees ultimate safety when braking thanks to the use of more than 100 different compounds, designed according to the type of vehicle and use. Stopping distances reduced to a minimum, maximum driving comfort and silent operation are the most important features of Brembo materials. Brembo brake pads are supplied together with an extensive range of accessories and assembly kits for professionalstandard installation.

- ✓ OE-equivalent
- Brembo quality
- ECE-R90 certificate
- Safety
- Performance
- Comfort