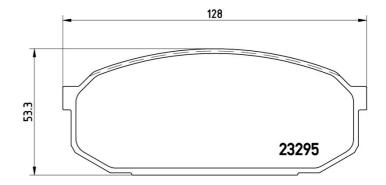

#### **Technical specifications**

| EAN code             | Axle         | Thickness       |
|----------------------|--------------|-----------------|
| <b>8020584053591</b> | <b>Front</b> | <b>15</b> mm    |
| Width                | Height       | Braking system  |
| <b>128</b> mm        | <b>53</b> mm | <b>Sumitomo</b> |
| Wear indicator       | WVA number   |                 |

#### **COMPATIBLE VEHICLES**

23295