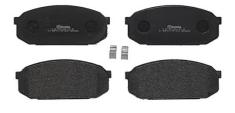

## BRAKE PAD P 49 022

The P 49 022 brake pad is synonymous with reliability

The Brembo brake pad guarantees ultimate safety when braking thanks to the use of more than 100 different compounds, designed according to the type of vehicle and use. Stopping distances reduced to a minimum, maximum driving comfort and silent operation are the most important features of Brembo materials. Brembo brake pads are supplied together with an extensive range of accessories and assembly kits for professionalstandard installation.

- OE-equivalent
- Brembo quality
- ECE-R90 certificate
- Safety
- Performance
- Comfort

Acoustic

#### **Technical specifications**

| EAN code             | Axle         | Thickness       |
|----------------------|--------------|-----------------|
| <b>8020584053591</b> | <b>Front</b> | <b>15</b> mm    |
| Width                | Height       | Braking system  |
| <b>128</b> mm        | <b>53</b> mm | <b>Sumitomo</b> |
| Wear indicator       | WVA number   |                 |