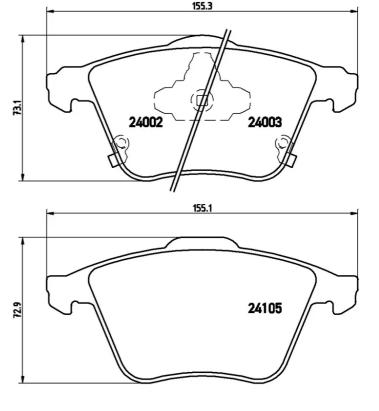

## **Technical specifications**

| Wear indicator<br><b>Acoustic</b> | WVA number <b>24002,24003,24105</b> | Accessories With anti-squeal shim |
|-----------------------------------|-------------------------------------|-----------------------------------|
| Width 155 mm                      | Height <b>73</b> mm                 | Braking system<br><b>Teves</b>    |
| EAN code<br><b>8020584060988</b>  | Axle<br><b>Front</b>                | Thickness<br><b>19</b> mm         |