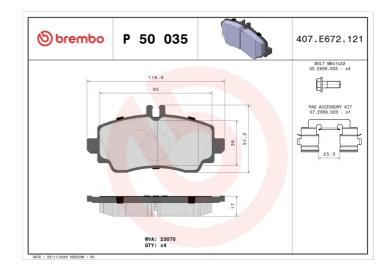

#### **Technical specifications** Thickness EAN code Axle 8020584054079 Front 17 mm Width Height Braking system 116 mm 57 mm Lucas Accessories Wear indicator WVA number Prepared for wear 23070 shim indicator With brake caliper bolts