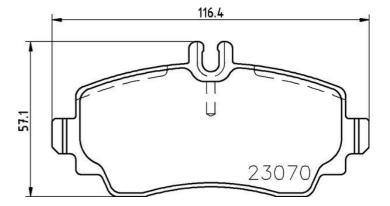

## **Technical specifications** Thickness EAN code Axle 8020584054192 Front **19** mm Width Height 116 mm 57 mm Wear indicator

Electric

WVA number 23070

| Accessories<br>With accessories |
|---------------------------------|
| Lucas                           |
| Braking system                  |