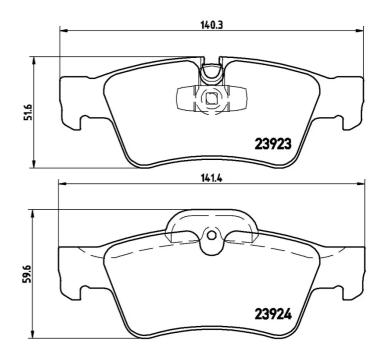

## **Technical specifications**

| EAN code<br><b>8020584059609</b>           | Axle<br><b>Rear</b>              | Thickness<br>18 mm                                                  |
|--------------------------------------------|----------------------------------|---------------------------------------------------------------------|
| Width<br><b>140</b> mm                     | Height 52 mm                     | Braking system <b>Teves</b>                                         |
| Wear indicator Prepared for wear indicator | WVA number<br><b>23923,26924</b> | Accessories With accessories With anti-squeal shim With piston clip |